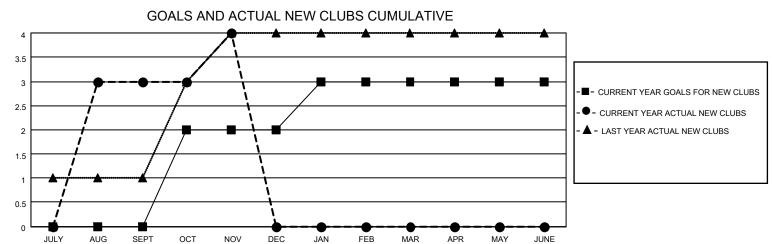

## District 315B4

| Clubs         |               |             |               | Members               |                        |                         |                                                    |  |  |
|---------------|---------------|-------------|---------------|-----------------------|------------------------|-------------------------|----------------------------------------------------|--|--|
|               | RESULTS FOR   | R 2020-2021 |               | RESULTS FOR 2020-2021 |                        |                         |                                                    |  |  |
| QUARTER       | NEW CLUB GOAL | NEW CLUBS   | DROPPED CLUBS | QUARTER MEME          | BER GROWTH NET<br>GOAL | MEMBER GROWTH<br>ACTUAL | DROPPED<br>MEMBERS ACTUAL<br>(including transfers) |  |  |
| JULY/AUG/SEPT | 0             | 3           | 0             | JULY/AUG/SEPT         | 15                     | 113                     | 24                                                 |  |  |
| OCT/NOV/DEC   | 2             | 1           | 0             | OCT/NOV/DEC           | 30                     | 117                     | 49                                                 |  |  |
| JAN/FEB/MAR   | 1             | 0           | 0             | JAN/FEB/MAR           | 30                     | 0                       | 0                                                  |  |  |
| APR/MAY/JUNE  | 0             | 0           | 0             | APR/MAY/JUNE          | 25                     | 0                       | 0                                                  |  |  |