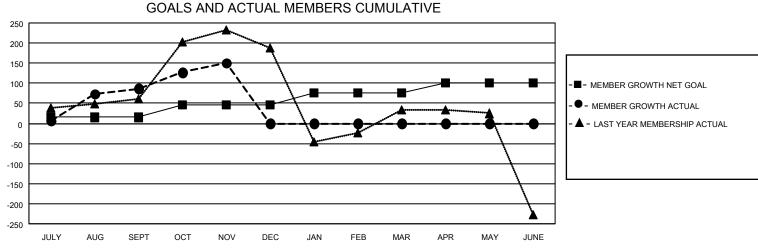

## District 315B4

| Clubs         |               |             |               | Members               |                        |                         |                                                    |  |  |
|---------------|---------------|-------------|---------------|-----------------------|------------------------|-------------------------|----------------------------------------------------|--|--|
|               | RESULTS FOR   | R 2020-2021 |               | RESULTS FOR 2020-2021 |                        |                         |                                                    |  |  |
| QUARTER       | NEW CLUB GOAL | NEW CLUBS   | DROPPED CLUBS | QUARTER MEME          | BER GROWTH NET<br>GOAL | MEMBER GROWTH<br>ACTUAL | DROPPED<br>MEMBERS ACTUAL<br>(including transfers) |  |  |
| JULY/AUG/SEPT | 0             | 3           | 0             | JULY/AUG/SEPT         | 15                     | 113                     | 24                                                 |  |  |
| OCT/NOV/DEC   | 2             | 1           | 0             | OCT/NOV/DEC           | 30                     | 117                     | 49                                                 |  |  |
| JAN/FEB/MAR   | 1             | 0           | 0             | JAN/FEB/MAR           | 30                     | 0                       | 0                                                  |  |  |
| APR/MAY/JUNE  | 0             | 0           | 0             | APR/MAY/JUNE          | 25                     | 0                       | 0                                                  |  |  |